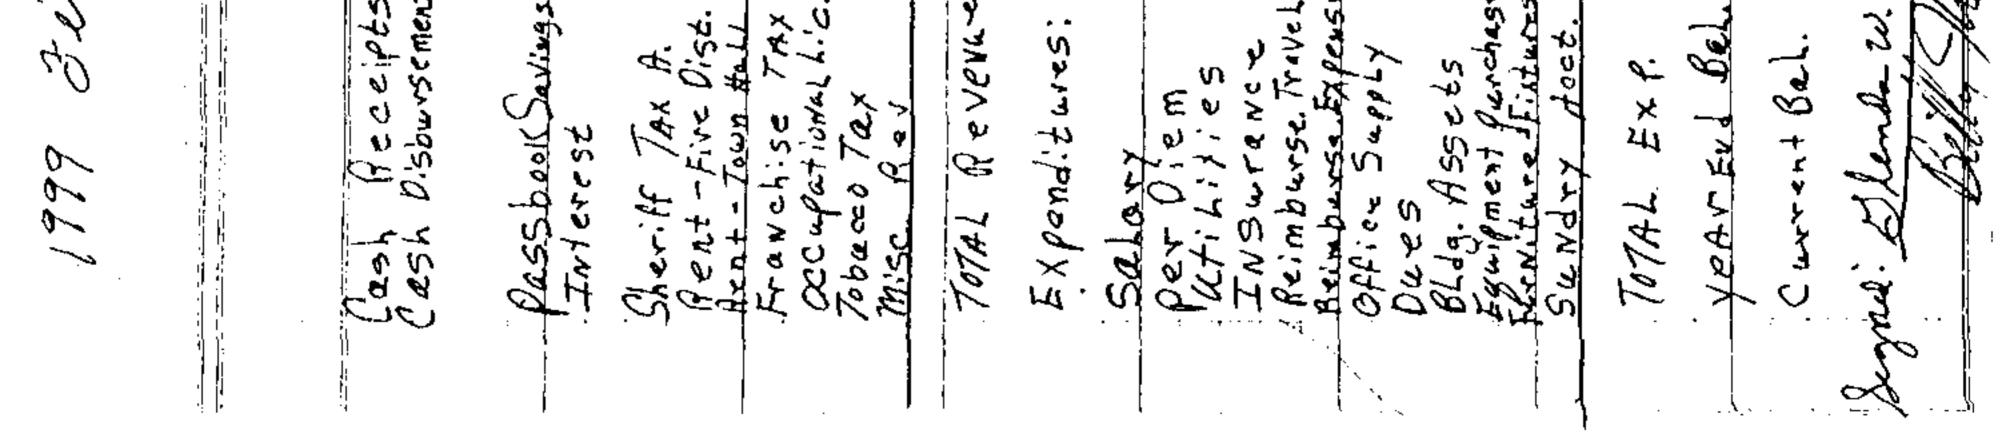

|                      | The second                 | march         | APriz .                 | Max                                                         | Janc                                                                                                                                          | Jary         | A& 9. 5 | sept.    | 004                           | NON                      | Dec      | YOAR<br>ANDING                |
|----------------------|----------------------------|---------------|-------------------------|-------------------------------------------------------------|-----------------------------------------------------------------------------------------------------------------------------------------------|--------------|---------|----------|-------------------------------|--------------------------|----------|-------------------------------|
| 921 19<br>5034       | 9 3239 36<br>959 55        | 00000         | 87524<br>5 <b>69</b> 80 |                                                             | 44750                                                                                                                                         | 538 49       | 11000   | 8113     | 1035 (2)                      | 15391<br>15991<br>150034 | 36800    | 2020866<br>2020866<br>2020866 |
| 39H5 9               | 7                          | <br> <br>     |                         |                                                             | · · · • •                                                                                                                                     |              |         |          | :                             | • · · •                  | •        |                               |
|                      | ,<br>,<br>,                | 1             | <b>.</b>                |                                                             |                                                                                                                                               |              |         |          |                               |                          |          |                               |
| ۱<br>۹               | ••                         | 2000          |                         | 50                                                          | \$                                                                                                                                            | \$           | 101     | Ŷ        | ,<br>0<br>1                   | <br>K<br>K               | 42~      | 148.00                        |
| 00001                | 2500                       | 00001         | 0 où<br>3500 :          | 2000                                                        | 10000                                                                                                                                         | 25.0         | 0000/   | 0000/    | _ <u>&gt; </u> >              | 0000/                    | 200.00   | 12000                         |
| 5461                 | -                          | 1             | 31682                   |                                                             |                                                                                                                                               | 467 64       | 0       | -0-      | 70 589                        | 5371                     | 25.00    | 25000                         |
| 00 G/Þ               | 22 4012 0                  | 0000          | 2333                    | 345 6                                                       | 34750                                                                                                                                         | 00/00/       | 1000    | 0001     | •                             |                          | 1 0      | 51412                         |
|                      |                            | · · ·         | 1000E                   | , \<br>0 5<br>1 1                                           |                                                                                                                                               | 20006        | 9 7     |          | 30000                         |                          | 101      | 8009                          |
| 9219                 | 9 222926                   | 00000         | 77548                   | 41540                                                       | 44150                                                                                                                                         | 0630         | cooll   | 160 00   | 04 20                         | 16271                    | 22020    | 01000                         |
|                      |                            |               | · · • • • • •           |                                                             |                                                                                                                                               | 843 20       | ۰.      |          | · · · · · · · · · · · · · · · |                          |          |                               |
| 12600                | 1868                       | 1000          | 25 00                   | 186.00                                                      | 00                                                                                                                                            | 100 00       | 12500   | 12420    | 124                           |                          | 2        |                               |
| 20000                | 4 12000                    | 2000          | 30000                   | 20.00                                                       | 20000                                                                                                                                         | 1,0 <        | 20000   |          | 30000                         | 30000                    | 20000    | 240000                        |
| 2                    | 01                         | 5000          | 101                     |                                                             | 5562                                                                                                                                          | 15077        | 18636   | 3613     | 18018                         | 17656                    | 15925    | 180 136                       |
| 115                  | 26 90 21 2 15              | 2, 5<br>7, 57 | 15000                   |                                                             |                                                                                                                                               |              |         | 2        |                               | 1010                     | 1920     | 81356<br>103-70               |
|                      |                            |               | -0-                     | 23                                                          | 7 7                                                                                                                                           |              | - 51.60 |          | 19.60                         |                          | 1294     | 07-514                        |
|                      | 45000                      | -0-           | 101                     | ;<br>5<br>1                                                 | 101                                                                                                                                           | 1            | 11      | 5        | , ,                           |                          | 15000    | 101                           |
|                      | 1                          |               |                         | )<br>1<br>1                                                 | <br>1                                                                                                                                         | 101          | 1       | 2 2      | 17                            |                          |          |                               |
|                      | 1 0 1                      | 10000         | 101                     |                                                             |                                                                                                                                               | <b>,</b> , , | 1000    | ۱ ۲<br>۲ | 101                           |                          | 101      | , .                           |
| 4.8 0                | _                          | 1             | -7~                     | 123 /2                                                      | 308 00                                                                                                                                        | 6250         | 1671    |          |                               |                          | 101      | 55783                         |
| 2093<br>6 4 03<br>6  | 45945                      | 69869         | 03675                   | 2000<br>2000<br>2000<br>2000<br>2000<br>2000<br>2000<br>200 | 69103                                                                                                                                         | 64.805       | 1806 61 | 321 33   | 65% bl                        | 1000                     | 66999    | 887 83<br>887 83              |
| Ticac                |                            |               |                         | -   · - ·                                                   | !                                                                                                                                             | 1            |         |          |                               | - +                      |          |                               |
| 13 40 53<br>13 40 53 | 53 - 497534<br>53 - 497534 | 151112        | 1542919                 | 16217 09                                                    | 1542354                                                                                                                                       | 15 20151     | 1420216 | (3711 03 | 145559                        | 19448E1                  | 13448 52 |                               |
| de la car            | and the                    |               |                         |                                                             | ==<br>=<br>=<br>=<br>=<br>=<br>=<br>=<br>=<br>=<br>=<br>=<br>=<br>=<br>=<br>=<br>=<br>=<br>=<br>=<br>=<br>=<br>=<br>=<br>=<br>=<br>=<br>=<br> |              |         |          |                               |                          | -; -     |                               |