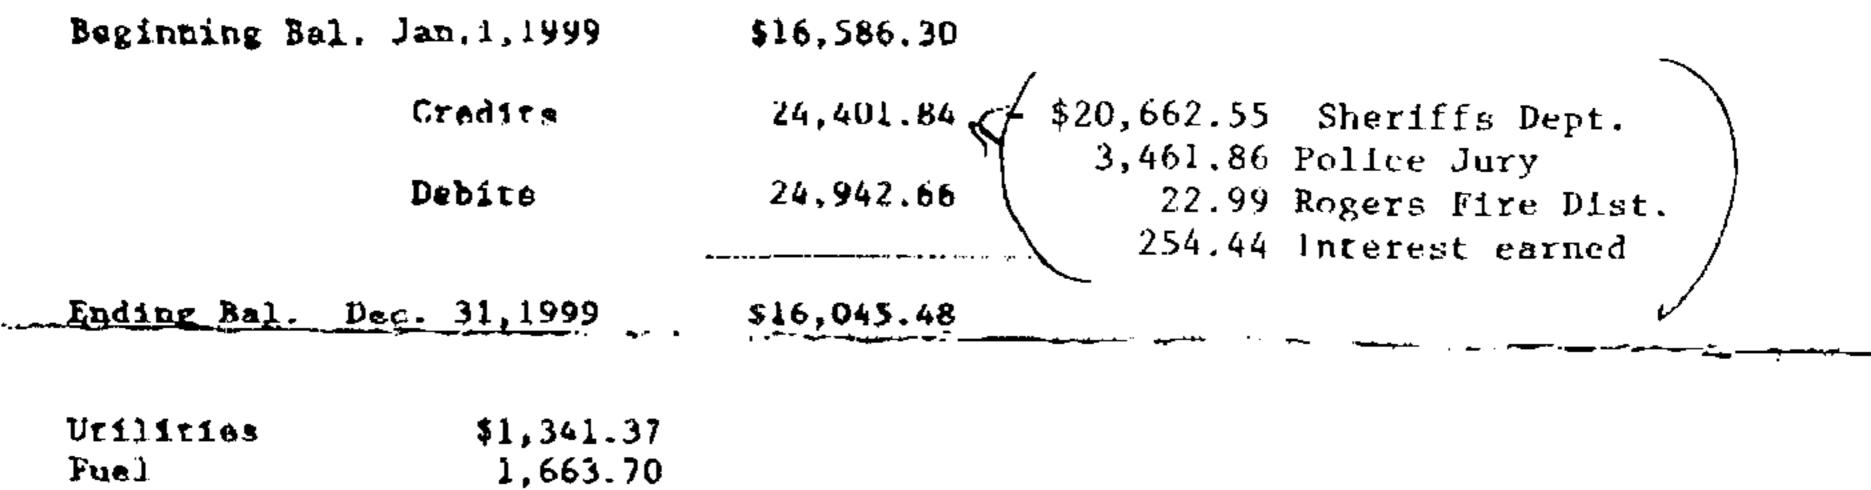

# DO NOT SEND OUT

(Xerox necessary copies from this copy and PLACE BACK in FILE)

Financial Statement for Eden-Fellowship Volunteer Fire Committee 1999

| Beginning Bal. J                                                                                     | an.1,1999                                                                                    | \$16,586.30 |
|------------------------------------------------------------------------------------------------------|----------------------------------------------------------------------------------------------|-------------|
| Credits                                                                                              |                                                                                              | 24,401.84   |
| Debits                                                                                               |                                                                                              | 24,942.66   |
| Ending Bal. Dec                                                                                      | 2. 31,1999                                                                                   | \$16,045.48 |
| Utilities<br>Fue]<br>Supplies<br>Miscellaneous<br>Training<br>Construction<br>Equipment<br>Insurance | \$1,341.37<br>1,663.70<br>1,580.96<br>478.26<br>4,636.00<br>6,673.37<br>4,500.00<br>4,069.00 |             |

\$24,942.66

Certificate of deposit

\$5,366.09

under provisions of state law, this report is a public document. A copy of the report has been submitted to the audited, or reviewed, entity and other appropriate public officials. The report is available for public inspection at the Baton Rouge office of the Legislative Auditor and, where appropriate, at the office of the parish clerk of court

### Financial Statement for Eden-Fellowship Volunteer Fire Committee 1999

| Supplies      | 1,580.96 |
|---------------|----------|
| Miscellaneous | 478.26   |
| Training      | 4,636.00 |
| Construction  | 6,673137 |
| Equipment     | 4,500.00 |
| Insurance     | 4,069.00 |
|               |          |

\$24,942.66

Certificate of deposit \$5,366.09

1