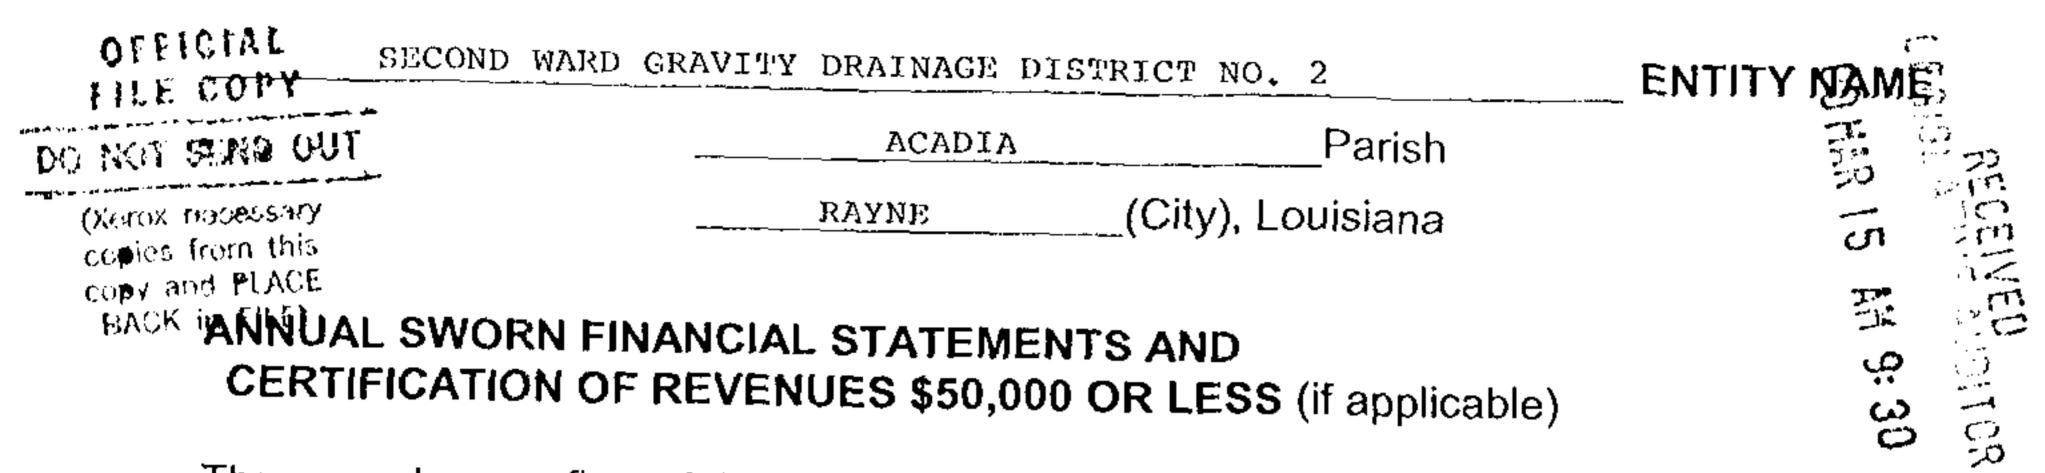

Affidavit and Revenue Certification

The annual sworn financial statements are required by Louisiana Revised Statute 24:514 to be filed with the Legislative Auditor within 90 days after the close of the fiscal year. The certification of revenues \$50,000 or less, if applicable, is required by Louisiana Revised Statute 24:513(I)(1)(c)(i).