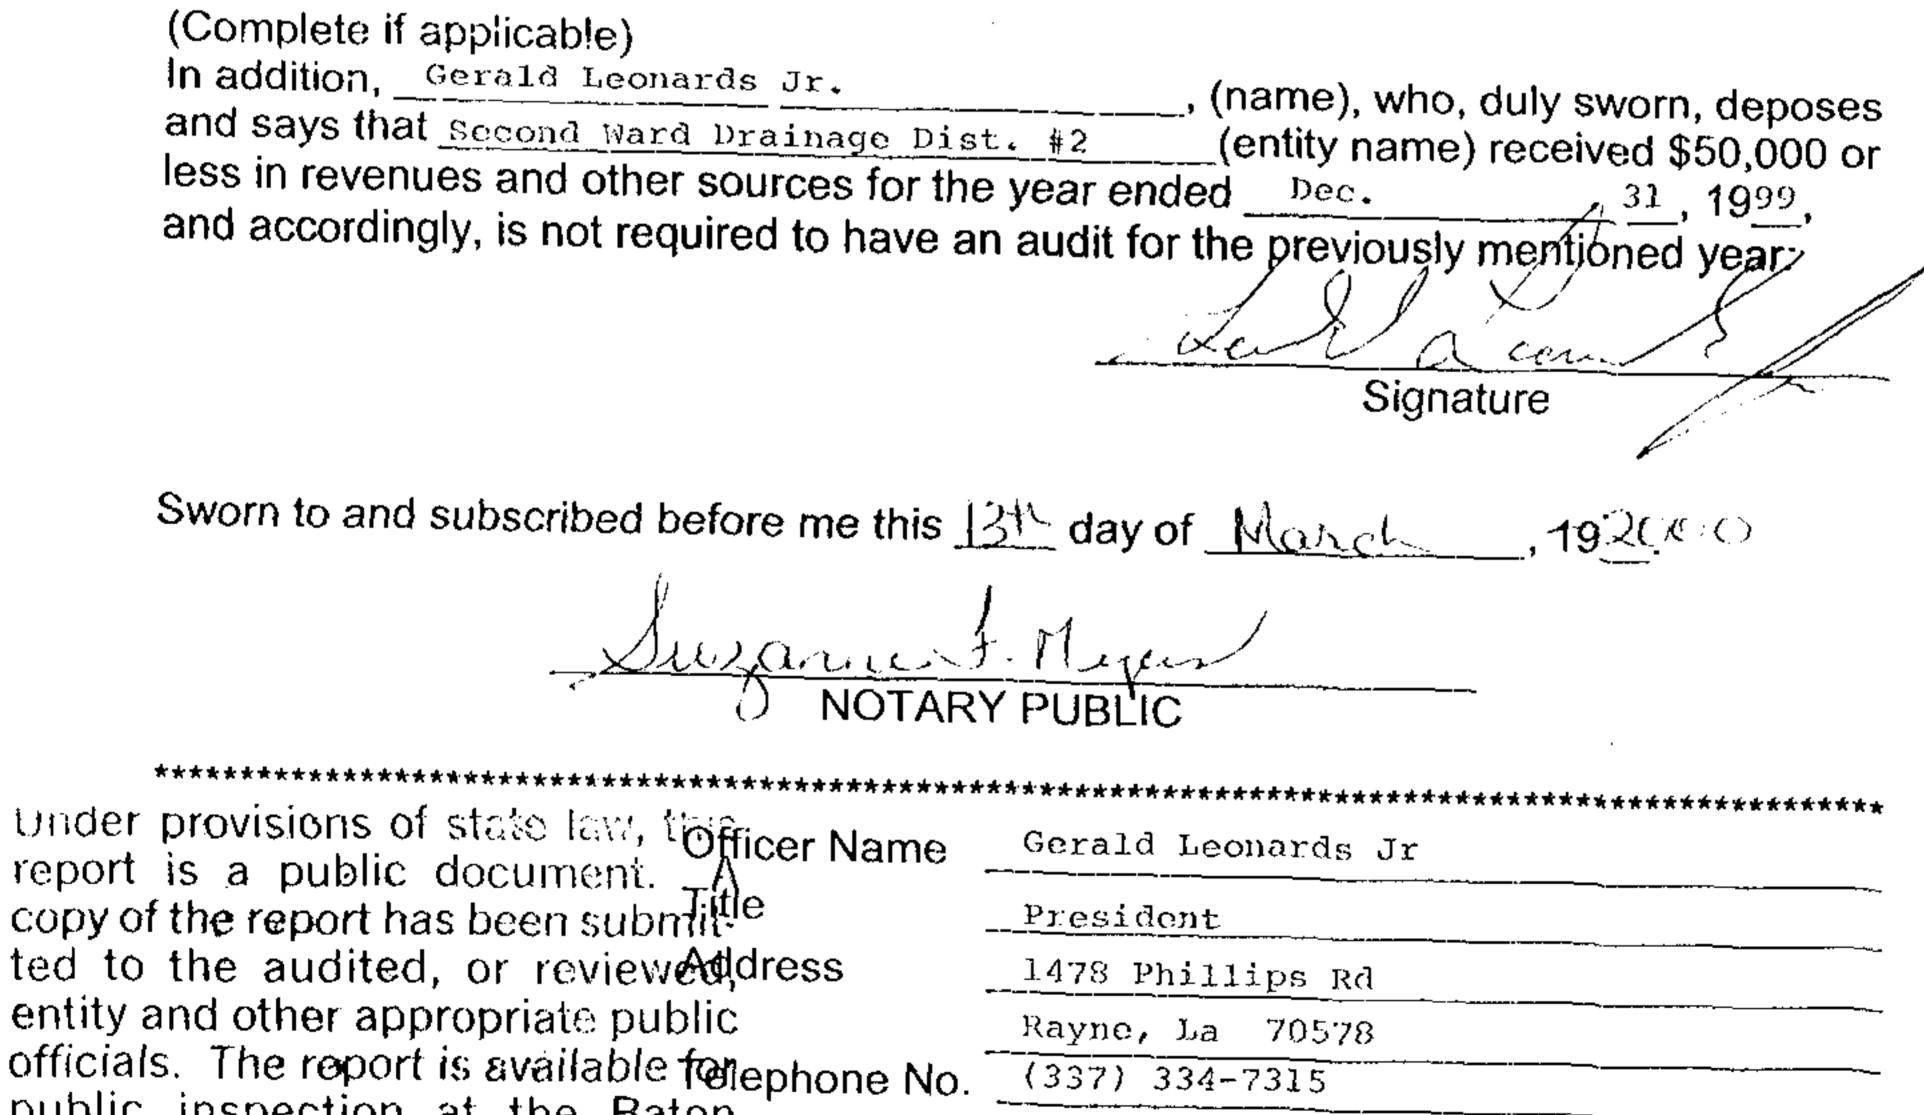

Personally came and appeared before the undersigned authority, <u>Gerald Leonards Jr</u>. (name), who, duly sworn, deposes and says that the financial statements herewith given present fairly the financial position of <u>Second Ward Gravity Drainage Dist. No.2</u> (entity name) as of <u>Dec.</u> <u>31</u>, 19.99, and the results of operations for the year then ended, in accordance with the basis of accounting described within the accompanying financial statements.