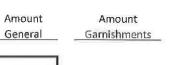

#### **Recelpts/Supplemental Report**

Enter the amount of your State/Parish Salary from Constable W-2 Form, Box 1 (do NOT send your W-2 form to the Legislative Auditor).

If you collected any garnishments, enter the amount.