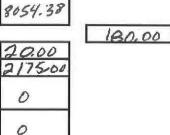

#### **Recelpts/Supplemental Report**

Enter the amount of your State/Parish Salary from Constable W-2 Form, Box 1 (do NOT send your W-2 form to the Legislative Auditor).

If you collected any garnishments, enter the amount.

If you collected any other fees as constable, enter the amount.

If your JP collected any fees for you and paid them to you, enter the amount.

If the parish paid conference fees directly to the Attorney General for you, enter the amount the parish paid.

#### Expenses

If you collected any garnishments, enter the amount of garnishments you paid to others. If you have employees, enter the amount you paid them in salary/benefits.

If you had any travel expenses as constable (including travel that was reimbursed), enter the amount paid.