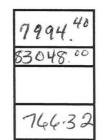

## Receipts/Supplemental Report

Enter the amount of your State/Parish Salary from JP W-2 Form, Box 1 (do **NOT** send your W-2 form to the Legislative Auditor).

If you collected any fees as JP, enter the amount.

If the parish paid conference fees directly to the Attorney General for you, enter the amount the parish paid.

If you paid conference fees to the Attorney General and you were reimbursed for them (and/or reimbursed for conference-related travel expenses), enter the amount reimbursed.

If you collected any other receipts as JP (e.g., benefits, housing, unvouchered expenses, per diem), describe them and enter the amount:

Type of receipt \_\_\_\_\_\_

#### Expenses

If you paid any fees you collected to your constable, enter the amount paid.

If you have employees (not your constable), enter the amount you paid them in salary/benefits. If you had any travel expenses as JP (including travel that was reimbursed), enter the amount paid.

If you had any office expenses such as rent, utilities, supplies, etc., enter the amount paid. If you had any other expenses as JP, describe them and enter the amount:

Type of expense \_\_\_\_

Type of expense \_\_\_\_\_

Amount

| 46593.0  | D |
|----------|---|
| 11159.00 |   |
| 60       |   |
| 895.     |   |
| 21399."  |   |

|   | _     |  |
|---|-------|--|
|   |       |  |
| - | <br>_ |  |