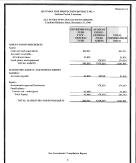

spen receipt of notice. Billed tears become delinquent on December 34 of the current year. Ad value on taxes attach

\$7,000 03 7000 37

100 Mg

QUETMAN FIRE PROTECTION SINTRICT NO. ( A COMPONENT UNIT OF THE JACKSON FROM POLICE HRY JACKSON PUREN, COMMANA