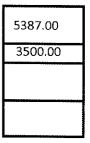

### **Receipts/Supplemental Report**

Enter the amount of your State/Parish Salary from JP W-2 Form, Box 1 (do **NOT** send your W-2 form to the Legislative Auditor).

If you collected any fees as JP, enter the amount.

If the parish paid conference fees directly to the Attorney General for you, enter the amount the parish paid.

If you paid conference fees to the Attorney General and you were reimbursed for them (and/or reimbursed for conference-related travel expenses), enter the amount reimbursed.

If you collected any other receipts as JP (e.g., benefits, housing, unvouchered expenses, per diem), describe them and enter the amount:

| Type of receipt | WEDDINGS | <br> |  |
|-----------------|----------|------|--|
| Type of receipt |          |      |  |