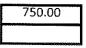

#### Expenses

If you paid any fees you collected to your constable, enter the amount paid.

If you have employees (not your constable), enter the amount you paid them in salary/benefits. If you had any travel expenses as JP (including travel that was reimbursed), enter the amount paid.

If you had any office expenses such as rent, utilities, supplies, etc., enter the amount paid. If you had any other expenses as JP, describe them and enter the amount:

| Type of expense |  |
|-----------------|--|
| Type of expense |  |