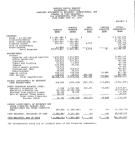

#### MARKAGOTA, LATIETAGA MARKAT MESTO GREENAL PINS JUNE 50, 1997

A50075

TOTAL ASSETS

DESIRET S-1

|                                     | md 1,649 |
|-------------------------------------|----------|
| Leginians Youth Readeny Sons Casp 1 |          |
|                                     |          |
|                                     |          |
|                                     | 3,44     |
|                                     |          |
|                                     | 1,546    |
|                                     |          |
|                                     | 900      |
|                                     |          |
|                                     |          |

Part blace - excepted - underlyated \$4.55.131

2004. ILMNATURE AND PROD. SCHITT

The accompanying names are as integral part of the financial statements.