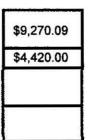

### **Receipts/Supplemental Report**

Enter the amount of your State/Parish Salary from JP W-2 Form, Box 1 (do **NOT** send your W-2 form to the Legislative Auditor).

If you collected any fees as JP, enter the amount.

If the parish paid conference fees directly to the Attorney General for you, enter the amount the parish paid.

If you paid conference fees to the Attorney General and you were reimbursed for them (and/or reimbursed for conference-related travel expenses), enter the amount reimbursed.

If you collected any other receipts as JP (e.g., benefits, housing, unvouchered expenses, per diem), describe them and enter the amount:

| Type of receipt |  |
|-----------------|--|
| Type of receipt |  |