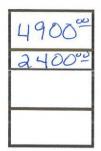

## **Receipts/Supplemental Report**

Enter the amount of your State/Parish Salary from JP W-2 Form, Box 1 (do **NOT** send your W-2 form to the Legislative Auditor).

If you collected any fees as JP, enter the amount.

If the parish paid conference fees directly to the Attorney General for you, enter the amount the parish paid.

If you paid conference fees to the Attorney General and you were reimbursed for them (and/or reimbursed for conference-related travel expenses), enter the amount reimbursed.