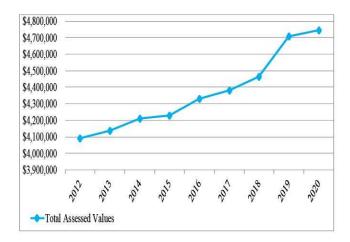

## **INTRODUCTORY SECTION**

| LETTER OF TRANSMITTAL                                                         |      |
|-------------------------------------------------------------------------------|------|
| SELECTED OFFICIALS OF THE SHERIFF'S OFFICE                                    | -    |
| ORGANIZATIONAL CHART – SHERIFF'S STAFF AND BUREAU CHIEFS                      |      |
| ORGANIZATIONAL CHART – SHERIFF'S STAFF AND BUREAU CHIEFS                      |      |
| ORGANIZATIONAL CHART – CHIEF PEVANCIAL OFFICER AND STAFF                      | . 10 |
| FINANCIAL SECTION                                                             |      |
| INDEPENDENT AUDITOR'S REPORT                                                  | . 11 |
| MANAGEMENT'S DISCUSSION AND ANALYSIS                                          |      |
| BASIC FINANCIAL STATEMENTS                                                    | . 10 |
| GOVERNMENT-WIDE FINANCIAL STATEMENTS                                          |      |
| Statement of Net Position.                                                    | . 30 |
| Statement of Activities                                                       |      |
| FUND FINANCIAL STATEMENTS                                                     |      |
| Balance Sheet – Governmental Funds                                            | . 32 |
| Reconciliation of the Governmental Funds Balance Sheet                        |      |
| to the Statement of Net Position                                              | . 33 |
| Statement of Revenues. Expenditures, and                                      |      |
| Changes in Fund Balances – Governmental Funds                                 | . 34 |
| Reconciliation of the Statement of Revenues, Expenditures, and Changes        |      |
| in Fund Balances of Governmental Funds to the Statement of Activities         | . 35 |
| Statement of Revenues. Expenditures, and Changes in Fund                      |      |
| Balances – Budget and Actual (Budgetary Basis) – General Fund                 | . 36 |
| Statement of Revenues, Expenditures, and Changes in Fund                      |      |
| Balances – Budget and Actual (Budgetary Basis) – 911 Emergency Communications |      |
| Special Revenue Fund                                                          | . 37 |
| Statement of Net Position – Proprietary Funds                                 |      |
| Statement of Revenues, Expenditures, and Changes                              |      |
| in Net Position – Proprietary Funds                                           | . 39 |
| Statement of Cash Flows – Proprietary Funds                                   |      |
| Statement of Net Position – Fiduciary Funds                                   |      |
| Statement of Fiduciary Net Position - Fiduciary Funds                         |      |
| NOTES TO FINANCIAL STATEMENTS                                                 |      |
| Note A – Summary of Significant Accounting Policies                           |      |
| Note A.1 – Reporting Entity                                                   | . 43 |
| Note A.2 – Description of Activities                                          | . 44 |
| Note A.3 – Government-wide and Fund Financial Statements                      | . 44 |
| Note A.4 – Measurement Focus, Basis of Accounting and Financial               |      |
| Statement Presentation                                                        | . 45 |
| Note A.5 – Assets, Liabilities and Net Position/Fund Equity                   | . 46 |
| Note B – Reconciliation of Government-Wide and Fund Financial Statements      |      |
| Note C – Stewardship, Compliance and Accountability                           |      |
| Note C.1 – Budgetary Information.                                             | . 52 |
| Note C.2 – Amendments to the Budget                                           |      |
| Note C.3 – Expenditures in Excess of Appropriations                           | . 54 |
| Note C.4 – Reconciliation of Budgetary Basis to GAAP Basis of Accounting      |      |
| in Fund Financial Statements – General Fund                                   | . 55 |
| Note C.5 – Reconciliation of Budgetary Basis to GAAP Basis of Accounting      |      |
| for Non-Major Special Revenue Funds                                           |      |
| Note C.6 – Negative Net Position/Deficit Fund Balances                        | . 56 |
|                                                                               |      |