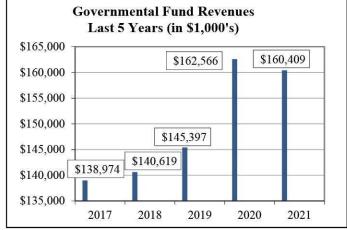

General Fund, the Special Revenue Funds, Debt Service Funds, and Capital Project Funds). Overall, as the graph shows, revenues of the Governmental Funds totaled \$160,409 for 2021, a decrease of \$2,155 or 1.3 percent.

This increase was the net of several items:

- 1) An increase in property taxes of \$1,582 or 5.1 percent due to improved assessed property values;
- An increase in sales taxes of \$3,813 or 16.1 percent, due to a general improving of the local economy.
- 3) A decrease in Intergovernmental of \$11,673 or 25.1 percent. This decrease is primarily due to the \$16,605 in
- federal grants received in the General Fund last year due to the receipt of Cares Act monies.
- Interest income decreased \$587 or 60.1%.
- 5) An increase of \$486 or 14.5 percent in Miscellaneous Revenues.



The **General Fund** is the chief operating fund of the Sheriff's Office. At June 30, 2021, unassigned fund balance of the General Fund was \$65,659 and total fund balance was \$84,609. As a measure of the General Fund's liquidity, it may be useful to compare both unassigned fund balance and total fund balance to total fund expenditures (which totaled \$126,414 for 2021).

|                                                                              | <u>2021</u> | <u>2020</u> |
|------------------------------------------------------------------------------|-------------|-------------|
| % of Unassigned General Fund Fund Balance to Total Governmental Fund Balance | 66.5%       | 68.0%       |
| % of Total General Fund Fund Balance to Total Governmental Fund Balance      | 85.7%       |