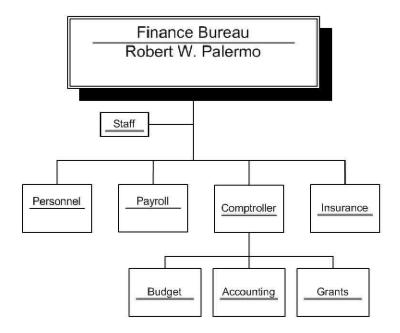

## **INTRODUCTORY SECTION**

| LETTER OF TRANSMITTAL                                                         |      |
|-------------------------------------------------------------------------------|------|
| SELECTED OFFICIALS OF THE SHERIFF'S OFFICE                                    | -    |
| ORGANIZATIONAL CHART – SHERIFF'S STAFF AND BUREAU CHIEFS                      |      |
| ORGANIZATIONAL CHART – SHERIFF'S STAFF AND BUREAU CHIEFS                      |      |
| ORGANIZATIONAL CHART – CHIEF PEVANCIAL OFFICER AND STAFF                      | . 10 |
| FINANCIAL SECTION                                                             |      |
| INDEPENDENT AUDITOR'S REPORT                                                  | . 11 |
| MANAGEMENT'S DISCUSSION AND ANALYSIS                                          |      |
| BASIC FINANCIAL STATEMENTS                                                    | . 10 |
| GOVERNMENT-WIDE FINANCIAL STATEMENTS                                          |      |
| Statement of Net Position.                                                    | . 30 |
| Statement of Activities                                                       |      |
| FUND FINANCIAL STATEMENTS                                                     |      |
| Balance Sheet – Governmental Funds                                            | . 32 |
| Reconciliation of the Governmental Funds Balance Sheet                        |      |
| to the Statement of Net Position                                              | . 33 |
| Statement of Revenues. Expenditures, and                                      |      |
| Changes in Fund Balances – Governmental Funds                                 | . 34 |
| Reconciliation of the Statement of Revenues, Expenditures, and Changes        |      |
| in Fund Balances of Governmental Funds to the Statement of Activities         | . 35 |
| Statement of Revenues. Expenditures, and Changes in Fund                      |      |
| Balances – Budget and Actual (Budgetary Basis) – General Fund                 | . 36 |
| Statement of Revenues, Expenditures, and Changes in Fund                      |      |
| Balances – Budget and Actual (Budgetary Basis) – 911 Emergency Communications |      |
| Special Revenue Fund                                                          | . 37 |
| Statement of Net Position – Proprietary Funds                                 |      |
| Statement of Revenues, Expenditures, and Changes                              |      |
| in Net Position – Proprietary Funds                                           | . 39 |
| Statement of Cash Flows – Proprietary Funds                                   |      |
| Statement of Net Position – Fiduciary Funds                                   |      |
| Statement of Fiduciary Net Position - Fiduciary Funds                         |      |
| NOTES TO FINANCIAL STATEMENTS                                                 |      |
| Note A – Summary of Significant Accounting Policies                           |      |
| Note A.1 – Reporting Entity                                                   | . 43 |
| Note A.2 – Description of Activities                                          | . 44 |
| Note A.3 – Government-wide and Fund Financial Statements                      | . 44 |
| Note A.4 – Measurement Focus, Basis of Accounting and Financial               |      |
| Statement Presentation                                                        | . 45 |
| Note A.5 – Assets, Liabilities and Net Position/Fund Equity                   | . 46 |
| Note B – Reconciliation of Government-Wide and Fund Financial Statements      |      |
| Note C – Stewardship, Compliance and Accountability                           |      |
| Note C.1 – Budgetary Information.                                             | . 52 |
| Note C.2 – Amendments to the Budget                                           |      |
| Note C.3 – Expenditures in Excess of Appropriations                           | . 54 |
| Note C.4 – Reconciliation of Budgetary Basis to GAAP Basis of Accounting      |      |
| in Fund Financial Statements – General Fund                                   | . 55 |
| Note C.5 – Reconciliation of Budgetary Basis to GAAP Basis of Accounting      |      |
| for Non-Major Special Revenue Funds                                           |      |
| Note C.6 – Negative Net Position/Deficit Fund Balances                        | . 56 |
|                                                                               |      |