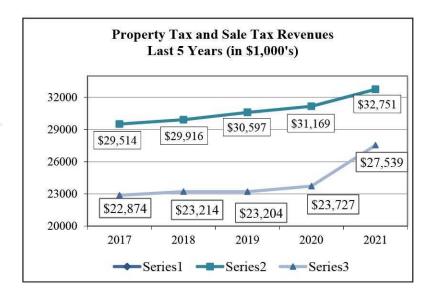

re the Sheriff to recognize any contributions to the pension plan by non-employer entities. These "on-behalf" payments totaled \$0 for 2021.

- ➤ Property taxes totaled \$32,751 an increase of \$1,582 or 5.1 percent. This increase is due to a slight rise in property values throughout the Parish. The Sheriff's millage rate has remained at 8.28 mills on the tax roll
- Property taxes payments in lieu of totaled \$117 for 2021. This revenue relates to "payment in lieu of tax" agreements entered into by JEDCO (the Parish's economic development arm). Under these agreements, these companies are exempt from the normal tax rolls for a period of time in exchange for certain investments and job creations thresholds. In exchange, the companies make payments in lieu of taxes during the exempt period.



- > Sales taxes, including motor vehicle taxes, totaled \$27,539, an increase of \$3,812 or 16.1 percent. This small change is the result of a slowing local economy.
- > Intergovernmental revenues totaled \$2,805, an increase of \$144 or 5.4 percent from last year.
- ➤ **Commissions** collected by the Sheriff on collections of sales taxes, occupational licenses, fines and forfeitures, and garnishments and seizures totaled \$50,228, an increase of \$3,135 or 6.7 percent from last year.
- Unrestricted charges for services totaled \$293, a decrease of \$4 or 1.3 percent. This decrease is due to lower collections of court attendance fees.
- ➤ Unrestricted interest totaled \$419, a decrease of \$745 or 64.0 percent. This was caused by a decline in the interest rates paid on our collected bala