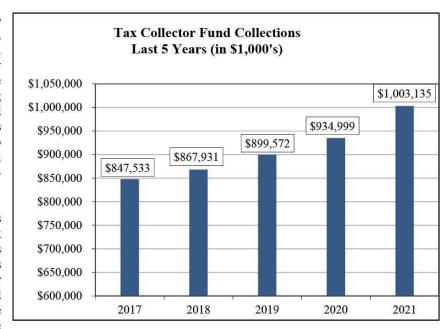

Tax Collector. Over the past 5 years, the collections in this fund have increased steadily. During fiscal year 2021, the Tax Collector fund received \$1,003,135 and disbursed \$988,814 to the various taxing bodies in the Parish. See the graph for a recap of the tax collections over the past 5 years. The Tax Collector funds had a total of \$63,839 on hand at yearend.

Collections increased \$68,136 or 7.3 percent. This increase is the net of various changes: 1) property tax collections were up \$9,914 or 2.3 percent as assessments and levies increased as property values improved, 2) sales tax collections increased \$55,518 or 11.8 percent, and 3) various other taxes increased 2,705 or 6.6 percent. These increases/decreases were realized by all participating taxing districts in the Parish.



The **Sheriff's Account** Custodial Fund received \$11,707 in garnishments and judicial sales and disbursed \$11,319 to the applicable litigants, defendants, attorneys, and appraisers. These are decreases of \$8,552 and \$9,137, respectively. The main reason for these decreases were related to the closing of courts during the COVID pandemic. The closing of the courts stopped all judicial sales.

#### GENERAL FUND BUDGETARY HIGHLIGHTS

#### **Amendments to the Budget**

The Sheriff made several supplemental budgetary appropriations through the year, the final being made on June 24, 2021. The most significant of the changes made are described below:

**Revenues** of the General Fund were increased by \$8,871. The largest changes were seen in services charges, fees and commissions (up \$1,3