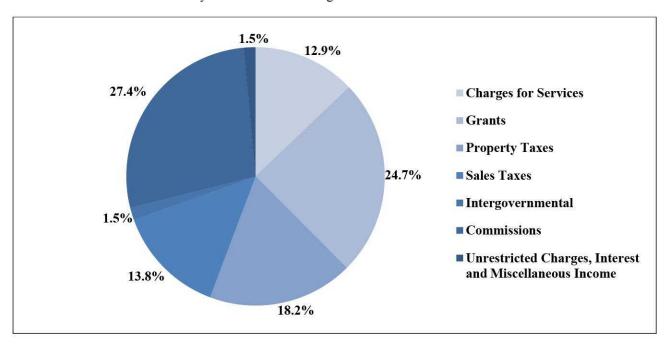

| 0.2%  | (150)     | -51 9%    |
| Total expenses                      |    | 164.111                          | 100.0% |    | 158.216                          | 100%  | 5,895     | 3.7%      |
| Change in Net Position              |    | 5,127                            |        |    | 13,570                           |       |           |           |
| Net Position - Beginning of year    |    | 78,977                           |        |    | 65.407                           |       |           |           |
| Net Position - End of year          | \$ | 84,104                           |        | 5  | 78.977                           |       | 5,127     | 6.5%      |

A breakdown of the revenues received by the Sheriff's Office's governmental activities is as follows:



A discussion of the changes in revenue items follows:

- The program revenue **Charges for Services** represents money received from the public, JPSO employees and other agencies for detail fees, civil and criminal fees, usage fees for equipment, feeding and keeping of prisoners, and reimbursed salaries. The total amount received during 2021 was \$24,273, which is \$2,174 more than the prior year.
- > Operating grants for governmental activities totaled \$29,338 for 2021, a decrease of \$13,008. Capital grants were up \$397 from amounts received last year. The operating grants are made up of federal, state and local/parish grants received for various positions and projects, state-mandated reimbursements from the Parish for operating expenses, federal asset forfeitures, state supplemental