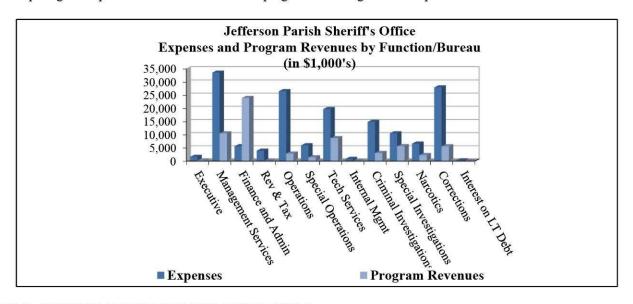

61, the Communications Reserve Capital Fund saw an increase of \$43, Buildings and Improvements Capital Fund saw a decrease of \$389, and the Other Governmental Funds generated an increase of \$2,250 in costs. See the discussion on the governmental funds below.
- Costs associated with the internal services funds drove current year expenses up \$4,490, as the Group Health and Life Internal Service Fund and the Auto Loss and General Liability Fund suffered operating losses this year. This loss is absorbed by the

Sheriff's Bureaus in its government-wide financials. Costs were up in these funds due to higher claim premium charges this past year as well as interfund transfers covering losses.

A graph comparing the expense of each Bureau with the program revenue generated is presented below.



#### FINANCIAL ANALYSIS OF THE GOVERNMENT'S FUNDS

As noted earlier, the Sheriff's Office uses fund accounting to ensure and demonstrate compliance with finance-related legal requirements.

Governmental Funds. The focus of the Sheriff's Office's "governmental funds" is to provide information on near-term inflows, outflows, and balances of spendable resources. Such information is useful in assessing the Sheriff's Office's financing requirements. In particular, unassigned fund balance may serve as a useful measure of a government's net resources available for spending at the end of the fiscal year.

As of June 30, 2021, the Sheriff's Office's governmental funds reported combined ending fund balances of \$98,774, an increase of \$13,887 or 16.4 percent in comparison with the prior year. App