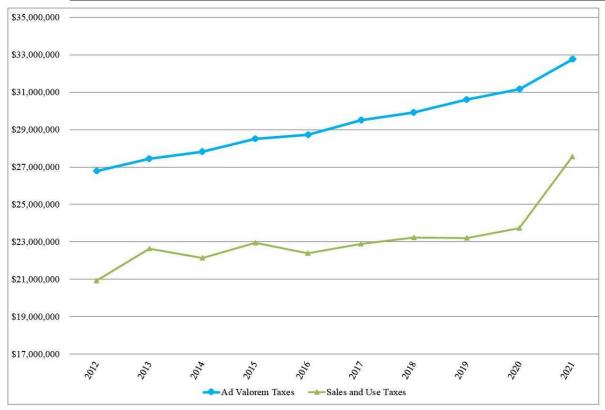

## **INTRODUCTORY SECTION**

| LETTER OF TRANSMITTAL                                                         |      |
|-------------------------------------------------------------------------------|------|
| SELECTED OFFICIALS OF THE SHERIFF'S OFFICE                                    | -    |
| ORGANIZATIONAL CHART – SHERIFF'S STAFF AND BUREAU CHIEFS                      |      |
| ORGANIZATIONAL CHART – SHERIFF'S STAFF AND BUREAU CHIEFS                      |      |
| ORGANIZATIONAL CHART – CHIEF PEVANCIAL OFFICER AND STAFF                      | . 10 |
| FINANCIAL SECTION                                                             |      |
| INDEPENDENT AUDITOR'S REPORT                                                  | . 11 |
| MANAGEMENT'S DISCUSSION AND ANALYSIS                                          |      |
| BASIC FINANCIAL STATEMENTS                                                    | . 10 |
| GOVERNMENT-WIDE FINANCIAL STATEMENTS                                          |      |
| Statement of Net Position.                                                    | . 30 |
| Statement of Activities                                                       |      |
| FUND FINANCIAL STATEMENTS                                                     |      |
| Balance Sheet – Governmental Funds                                            | . 32 |
| Reconciliation of the Governmental Funds Balance Sheet                        |      |
| to the Statement of Net Position                                              | . 33 |
| Statement of Revenues. Expenditures, and                                      |      |
| Changes in Fund Balances – Governmental Funds                                 | . 34 |
| Reconciliation of the Statement of Revenues, Expenditures, and Changes        |      |
| in Fund Balances of Governmental Funds to the Statement of Activities         | . 35 |
| Statement of Revenues. Expenditures, and Changes in Fund                      |      |
| Balances – Budget and Actual (Budgetary Basis) – General Fund                 | . 36 |
| Statement of Revenues, Expenditures, and Changes in Fund                      |      |
| Balances – Budget and Actual (Budgetary Basis) – 911 Emergency Communications |      |
| Special Revenue Fund                                                          | . 37 |
| Statement of Net Position – Proprietary Funds                                 |      |
| Statement of Revenues, Expenditures, and Changes                              |      |
| in Net Position – Proprietary Funds                                           | . 39 |
| Statement of Cash Flows – Proprietary Funds                                   |      |
| Statement of Net Position – Fiduciary Funds                                   |      |
| Statement of Fiduciary Net Position - Fiduciary Funds                         |      |
| NOTES TO FINANCIAL STATEMENTS                                                 |      |
| Note A – Summary of Significant Accounting Policies                           |      |
| Note A.1 – Reporting Entity                                                   | . 43 |
| Note A.2 – Description of Activities                                          | . 44 |
| Note A.3 – Government-wide and Fund Financial Statements                      | . 44 |
| Note A.4 – Measurement Focus, Basis of Accounting and Financial               |      |
| Statement Presentation                                                        | . 45 |
| Note A.5 – Assets, Liabilities and Net Position/Fund Equity                   | . 46 |
| Note B – Reconciliation of Government-Wide and Fund Financial Statements      |      |
| Note C – Stewardship, Compliance and Accountability                           |      |
| Note C.1 – Budgetary Information.                                             | . 52 |
| Note C.2 – Amendments to the Budget                                           |      |
| Note C.3 – Expenditures in Excess of Appropriations                           | . 54 |
| Note C.4 – Reconciliation of Budgetary Basis to GAAP Basis of Accounting      |      |
| in Fund Financial Statements – General Fund                                   | . 55 |
| Note C.5 – Reconciliation of Budgetary Basis to GAAP Basis of Accounting      |      |
| for Non-Major Special Revenue Funds                                           |      |
| Note C.6 – Negative Net Position/Deficit Fund Balances                        | . 56 |
|                                                                               |      |