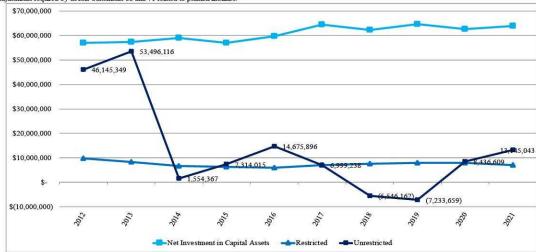

| 679,918       | 5             | 158               | 1,498,965     | 1,098,815                               | 774,136       | 1,738,914     |               |
| Unrestricted                               | 46,145,349           | 53,496,116        | 1,554,367     | 7,314,015     | 14,675,896        | 6,999,238     | (5,546,162)                             | (7,233,659)   | 8,436,609 \$  | 13,145,043    |
| TOTAL GOVERNMENTAL ACTIVITIES NET POSITION | \$<br>112,945,958 \$ | 119,230,252 \$    | 67,354,354 \$ | 70,615,603 \$ | 80,195,617 \$     | 78,403,833 \$ | 64,420,119 \$                           | 65,406,663 \$ | 78,975,528 \$ | 84,102,301    |

#### NOTES:

(1) Amounts have been restated to include adjustments required by GASB Statements 68 and 71 related to pension liabilities.



EXPENSES AND REVENUE
LAST TEN FISCAL YEARS
(ACCRUAL BASED OF ACCOUNTING)

(UNAUDITED)

|                                                                             | <br>2012             | 2013                | 2014           | 2015           | 2016           | 2017           | 2018           | 2019           | 2020           | 2021        |
|-----------------------------------------------------------------------------|----------------------|---------------------|----------------|----------------|----------------|----------------|----------------|----------------|----------------|-------------|
| Expenses                                                                    |                      |                     |                |                |                |                |