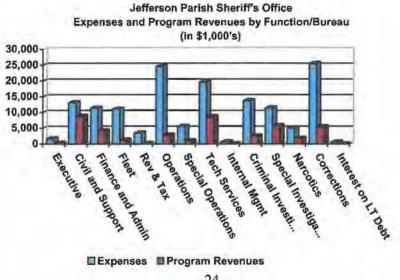

sumptions which the pension plan experienced in 2016 (which is recorded in the current year), offset by the recognition of on-behalf payments made to the pension plan by non-employer contributing entities. The deferral of several pension-related inflows and outflows also affected the current expenses, as some of these deferred resources are capitalized and then amortized over the next few years.
- ➤ The net change from long-term debt adjustments reduced bureau costs by \$(931). This is \$(110) more of a reduction than last year. The principal payment on the bonds was \$60 higher than last year and the amortization of the deferred charge paid to the refunding escrow agent went down \$(50).

A graph comparing the expense of each Bureau with the program revenue generated is presented below.



#### FINANCIAL ANALYSIS OF THE GOVERNMENT'S FUNDS

As noted earlier, the Sheriff's Office uses fund accounting to ensure and demonstrate compliance with finance-related legal requirements.

Governmental Funds. The focus of the Sheriff's Office's "governmental funds" is to provide information on near-term inflows, outflows, and balances of *spendable* resources. Such information is useful in assessing the Sheriff's Office's financing requirements. In particular, *unassigned fund balance* may serve as a useful measure of a government's net resources available for spending at the end of the fiscal year.

As of June 30, 2017, the Sheriff's Office's governmental funds reported combined ending fund balances of \$77,697, a decrease of \$(4,871) or 5.9 percent in comparison with the prior year.