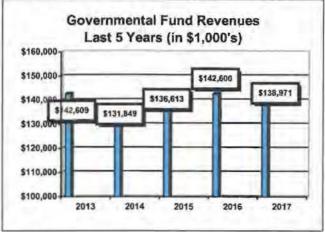

fund balance was \$56,274. As a measure of the General Fund's liquidity, it may be useful to compare both unassigned fund balance and total fund balance to total fund expenditures (which totaled \$126,621 for 2017).

|                                                                              | 2017  | 2016  |
|------------------------------------------------------------------------------|-------|-------|
| % of Unassigned General Fund Fund Balance to Total Governmental Fund Balance | 44.9% | 48.5% |
| % of Total General Fund Fund Balance to Total Governmental Fund Balance      | 72.4% | 75.6% |
| % of Unassigned General Fund Fund Balance to Total General Fund Expenditures | 27.6% | 31.9% |
| % of Total General Fund Fund Balance to Total General Fund Expenditures      | 44.4% | 49.7% |



As noted in the table, the total unassigned fund balance of the General Fund compared to General Fund expenditures is 27.6 percent (above our internal target of 20.0 percent).

During the current fiscal year, the fund balance of the Sheriff's Office's General fund decreased by \$(6,158). Key factors in this change are as follows:

- The General Fund's revenues totaled \$123,805, while expenditures totaled \$126,621. The General Fund's transfers in and out netted to \$(3,342).
- Revenues decreased by \$(3,704) or 2.9% from the prior year, mainly because of:
  - Taxes increasing \$1,347 or 2.6 percent, the result of:
    - Property taxes increasing \$775 or 2.7% due to 2016 being a reassessment year and the Sheriff rolling the tax millage forward to take advantage of the slight increase in