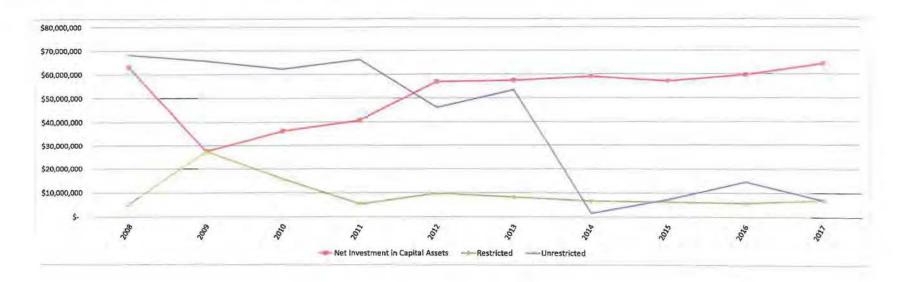

|    | 68,294,907  |    | 65,710,797  |    | 62,324,878     | 66,348,132     | 46,145,349     | 53,496,116     | 1,554,367     | 7,314,015     | 14,675,896    | 6,999,238  |
| Total Governmental Activities Net Position | 5  | 136,754,751 | S  | 120.824.139 | s  | 114.380.473 \$ | 112.619.425 \$ | 112,945,958 \$ | 119.230,252 \$ | 67,354,354 \$ | 70.615.603 S  | 80,195,617 \$ | 78,403,833 |

#### NOTES:

(1) - Amounts have been restated to include the amounts restricted for construction that were previously reported as unrestricted. These funds were provided by the LED Limited Tax Revenue Bonds, Series 2008 and are restricted for construction projects.

(2)- Amounts have been restated to include adjustments required by GASB Statements 68 and 71 related to pension liabilities.



CHANGES IN NET POSITION LAST TEN FISCAL YEARS (ACCRUAL BASIS OF ACCOUNTING)

(UNAUDITED)

|                                                |    | 2008            | 2009             | 2010            | 2011            | 2012           | 2013            | 2014             | 2015             | 2016            | 2017             |
|------------------------------------------------|----|-----------------|------------------|-----------------|-----------------|----------------|-----------------|------------------|------------------|-----------------|------------------|
| Expenses                                       |    |                 |                  |                 |                 |                | 140000          |                  |                  |                 |