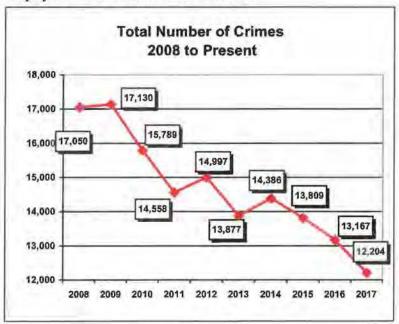

n last year, is one of the lowest in decades.

The total number of crimes in Jefferson Parish has also decreased over the last few years (see graph below). For 2017, the number decreased from 13,167 to 12,204 (a decrease of 7.0 percent). Calls for service decreased from 301,449 last year to 278,869 in 2017 (or 8.1 percent less). It appears that the Sheriff's multi-pronged approach to fighting crime is working.

Despite the decreases seen over the past few years, there is still a perception that crime is bad in some parts of the Parish. This perception appears to be driven by the types of crimes seen today compared to what our then "suburban" parish was used to seeing. These "urban" types of crimes are a bit new to Jefferson; however, we have deployed several tactics to combat this trend.



The most visible crime fighting tactic has to do with increasing code enforcement on blighted areas. This is a joint-venture between the Sheriff, the Parish, and the Courts. We are now seeing the positive effects of the increased enforcement in several areas. For example, the Fat City area of Metairie has seen a significant drop in crime as the spotlight was shined on that area and various task forces, along with the Sheriff, made changes for the better. Another major tactic has to do with the expansion of the use of neighborhood crime cameras and automated license plate recognition (ALPR) cameras in various hot-spots throughout the Parish. These cameras have provided an invaluable resource in tracking down stolen vehicles or chasing down suspects.

Another project helping to fight crime