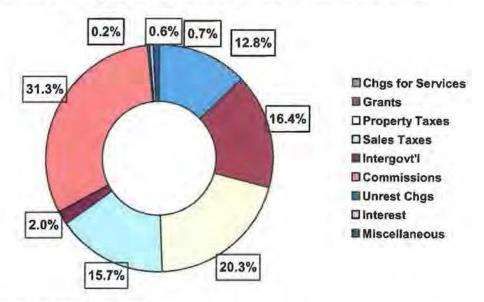

| 0.5%   | (105)     | -13.9%   |
| Total expenses                       | _    | 147,505                        | 100.0% |    | 139,957                          | 100.0% | 7,548     | 5.4%     |
| Change in Net Position               |      | (1,792)                        |        |    | 9,580                            |        |           |          |
| Net Position - Beginning of year     |      | 80,196                         |        |    | 70,616                           |        |           |          |
| Net Position - End of year           | 5    | 78,404                         |        | \$ | 80,196                           |        | (1,792)   | -2.2%    |

A breakdown of the revenues received by the Sheriff's Office's governmental activities is as follows:



A discussion of the changes in revenue items follows:

- The program revenue Charges for Services represents money received from the public, JPSO employees and other agencies for detail fees, civil and criminal fees, usage fees for equipment, feeding and keeping of prisoners, and reimbursed salaries. The total amount received during 2017 was \$18,623, which is \$(264) less than the prior year. The largest changes are seen in the Executive Bureau (up \$92), the Civil and Support Bureau (down \$224), and the Corrections Bureau (down \$85). The Executive Bureau is up due to an increase in reimbursed salaries from the Parish (the salaries of two deputies assigned to the Parish President are reimbursed here). The Civil and Support Bureau is down due to 1) a \$(304) decrease in civil and crimi