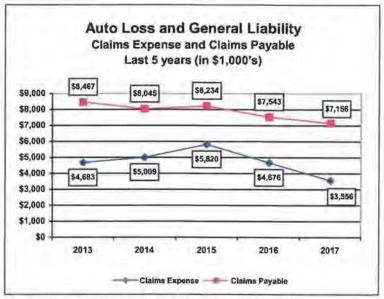

ion and Relief Special Revenue Fund, \$216 in the Reserve Deputies Operating Special Revenue Fund, \$673 in the Crime Lab Fees Special Revenue Fund, \$74 is in the Drug Enforcement Special Revenue fund, and \$2,632 was left in the Computer Equipment Capital Project Fund at year end.

Proprietary Funds. During the year, the Sheriff maintained two internal service funds (the Auto Loss and General Liability fund and the Group Health and Life Insurance fund) to account for its risk management activities. At June 30, 2017, these funds reported a Net Position of \$466, which is a net increase from the prior year of \$776. Since these internal service funds are primarily funded by charges to the Sheriff's governmental funds, they are eliminated when converting to the government-wide statements.



At June 30, 2017, the **Auto Loss and General Liability fund** had a Net Position of \$1,499, which is \$,1,586 higher than the prior year. Expenses for the year totaled \$3,556 and claims payable at year-end totaled 7,156. As can be seen in the graph, this fund experienced a decrease in claims expense of \$(1,120) during the year, resulting in operating income of \$1,527 for the year. Loss reserves decreased by \$(387), as the number and severity of open claims changed and payments were made on closed cases.

The Group Health and Life Insurance fund accounts for both employee and employer contributions to the plan. At June 30, 2017, this fund had a negative Net Position of \$(1,033), which is \$(811) less than the prior year. Expenses for the year totaled \$18,501 and accounts and claim