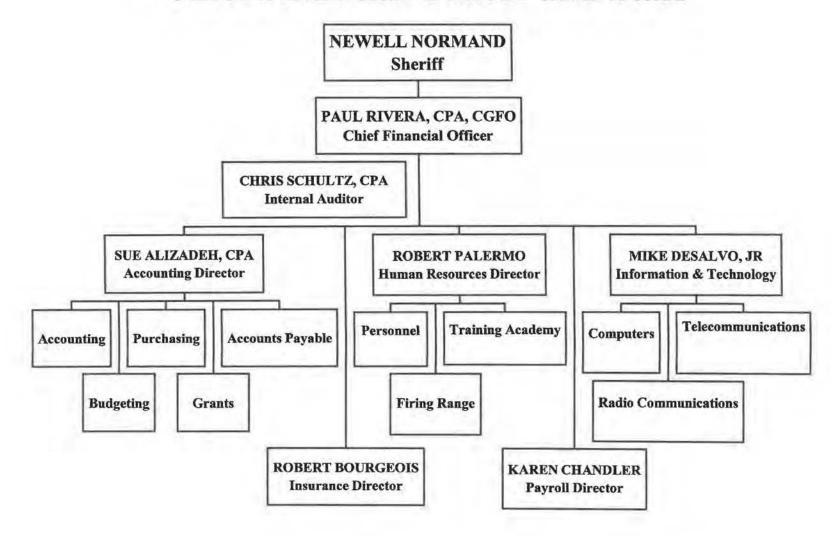

RATIONS COMMANDER

John Thevenot
CHIEF DEPUTY/SPECIAL OPERATIONS/
SPECIAL INVESTIGATIONS//NARCOTICS COMMANDER

Barbara "Maggie" Pernia
DEPUTY CHIEF/CRIMINAL INVESTIGATIONS COMMANDER

Kenneth Soutullo
DEPUTY CHIEF/SPECIAL OPERATIONS/
SPECIAL INVESTIGATIONS//NARCOTICS COMMANDER

Paul C. Rivera, CPA, CGFO
CHIEF FINANCIAL OFFICER/
CIVIL AND SUPPORT SERVICES BUREAU COMMANDER

William Boudreaux
INTERNAL MANAGEMENT COMMANDER

James McClendon
FLEET MANAGEMENT COMMANDER

Sue Ellen Monfra
DEPUTY CHIEF/CORRECTIONS COMMANDER

Greg Ruppert
TAX BUREAU COMMANDER

Timothy Scanlan
DEPUTY CHIEF/TECHNICAL SERVICES COMMANDER

John Fortunato/Glynn Boyd PUBLIC INFORMATION OFFICERS

> Joe Lopinto III/Lindsey Valenti ATTORNEYS

## JEFFERSON PARISH SHERIFF ORGANIZATIONAL CHART Sheriff's Staff and Bureau Chiefs





-12-

## FINANCIAL SECTION







LaPorte, APAC 111 Veterans Blvd. | Suite 600 Metairie, LA 70005 504.835.5522 | Fax 504.835.5535 LaPorte.com

#### Independent Auditor's Report

Sheriff Joseph Lopinto Jefferson Parish Sheriff's Office Harvey, Louisiana

#### Report on the Financial Statements

We have audited the accompanying financial statements of the governmental activities, each major fund, and the aggregate remaining fund information of the Jefferson Parish Sheriff's Office (the Sheriff), as of and for the year ended June 30, 2017, and the related notes to the financial statements, which collectively comprise the Sheriff's basic financial statements as listed in the table on contents.

#### Management's Responsibility for the Financial Statements

Management is responsible for the p