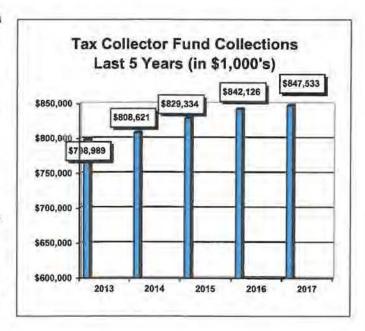

ies increased (2016 was a reassessment year), 4) State Revenue Sharing was up \$304 or 3.8% as the allocation from the state increased, and 5) sales tax collections increased \$4,414 or 1.0 percent due to the improving economy. These increases/decreases were realized by all participating taxing districts in the Parish.

The Sheriff's Account Agency Fund received \$19,274 in garnishments and judicial sales and disbursed \$19,770 to the applicable litigants, defendants, attorneys, and appraisers. These are decreases of \$(2,411) and \$(2,458), respectively. The main reason for these decreases is a slow-down in the seizure and forfeiture activity. This decrease in activity was responsible for a large decrease in other commissions to the Sheriff's General Fund (see revenue discussion above).



#### GENERAL FUND BUDGETARY HIGHLIGHTS

#### Amendments to the Budget

The Sheriff made several supplemental budgetary appropriations through the year, the final being made on June 23, 2017. The most significant of the changes made are described below:

Revenues of the General Fund were decreased by \$(807). The largest changes were seen in services charges, fees and commissions (down \$1,097), ad valorem taxes (down \$505), miscellaneous revenues (up \$217), intergovernmental (up \$235), and interest income (up \$248). Service charges and commissions went down due to a decrease in sales tax commission (down \$332), a decrease in other commissions (down \$684 - due mainly to a decrease in commission on judicial sales), and a decrease in civil and criminal fees (down \$131 mostly in tax c