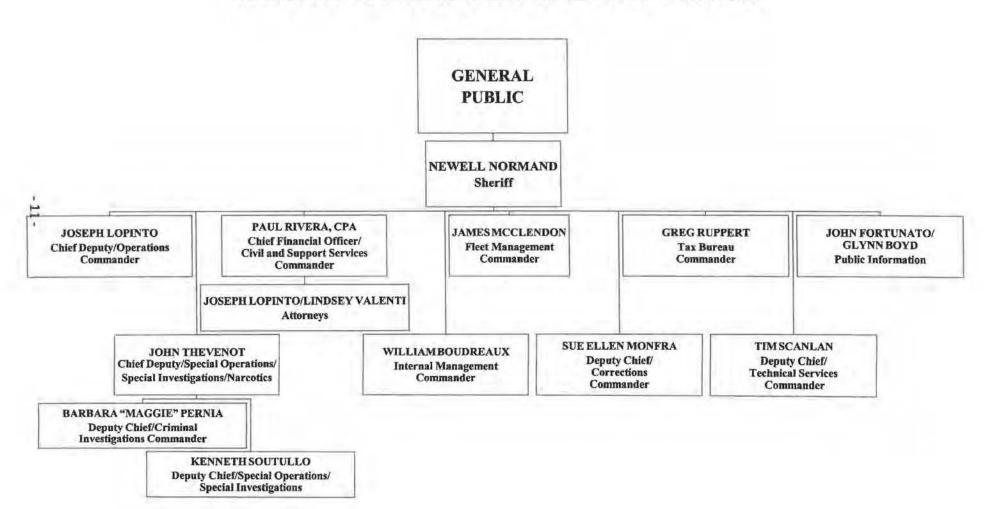

PERATIONS COMMANDER

John Thevenot
CHIEF DEPUTY/SPECIAL OPERATIONS/
SPECIAL INVESTIGATIONS//NARCOTICS COMMANDER

Barbara "Maggie" Pernia
DEPUTY CHIEF/CRIMINAL INVESTIGATIONS COMMANDER

Kenneth Soutullo
DEPUTY CHIEF/SPECIAL OPERATIONS/
SPECIAL INVESTIGATIONS//NARCOTICS COMMANDER

Paul C. Rivera, CPA, CGFO
CHIEF FINANCIAL OFFICER/
CIVIL AND SUPPORT SERVICES BUREAU COMMANDER

William Boudreaux
INTERNAL MANAGEMENT COMMANDER

James McClendon
FLEET MANAGEMENT COMMANDER

Sue Ellen Monfra
DEPUTY CHIEF/CORRECTIONS COMMANDER

Greg Ruppert
TAX BUREAU COMMANDER

Timothy Scanlan
DEPUTY CHIEF/TECHNICAL SERVICES COMMANDER

John Fortunato/Glynn Boyd PUBLIC INFORMATION OFFICERS

> Joe Lopinto III/Lindsey Valenti ATTORNEYS

## JEFFERSON PARISH SHERIFF ORGANIZATIONAL CHART Sheriff's Staff and Bureau Chiefs





-12-

## FINANCIAL SECTION







LaPorte, APAC 111 Veterans Blvd. | Suite 600 Metairie, LA 70005 504.835.5522 | Fax 504.835.5535 LaPorte.com

#### Independent Auditor's Report

Sheriff Joseph Lopinto Jefferson Parish Sheriff's Office Harvey, Louisiana

#### Report on the Financial Statements

We have audited the accompanying financial statements of the governmental activities, each major fund, and the aggregate remaining fund information of the Jefferson Parish Sheriff's Office (the Sheriff), as of and for the year ended June 30, 2017, and the related notes to the financial statements, which collectively comprise the Sheriff's basic financial statements as listed in the table on contents.

#### Management's Responsibility for the Financial Statements

Management is responsible for the