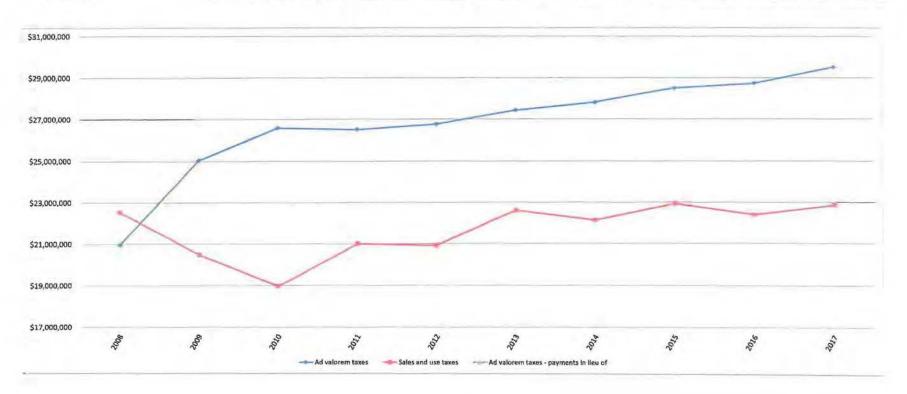

,514,809 \$ 26,767,993 \$ 27,447,509 \$ 27,810,657 \$ 22,543,976 20,500,967 18,963,942 21,008,979 20,922,633 22,622,549 22,131,936 2 | \$ 20,966,922 \$ 25,053,478 \$ 26,588,133 \$ 26,514,809 \$ 26,767,993 \$ 27,447,509 \$ 27,810,657 \$ 28,506,512 \$ 22,543,976 20,500,967 18,963,942 21,008,979 20,922,633 22,622,549 22,131,936 22,955,740 | \$ 20,966,922 \$ 25,053,478 \$ 26,588,133 \$ 26,514,809 \$ 26,767,993 \$ 27,447,509 \$ 27,810,657 \$ 28,506,512 \$ 28,739,300<br>22,543,976 20,500,967 18,963,942 21,008,979 20,922,633 22,622,549 22,131,936 22,955,740 22,390,92 | \$ 20,966,922 \$ 25,053,478 \$ 26,588,133 \$ 26,514,809 \$ 26,767,993 \$ 27,447,509 \$ 27,810,657 \$ 28,506,512 \$ 28,739,300 \$ 22,543,976 20,500,967 18,963,942 21,008,979 20,922,633 22,622,549 22,131,936 22,955,740 22,390,927 |



Harvey, Louisiana

TABLE 7

ASSESSED VALUE OF TAXABLE PROPERTY (1) LAST TEN FISCAL YEARS

(amounts expressed in thousands)

(UNAUDITED)

| Fiscal<br>Year | Tax<br>Roll |      | Real<br>Estate (1) |   | dustrial and<br>mmercial [] | Se | rablic<br>ervice<br>rations (1) |   | Total<br>Assessments | - | iomestead<br>exempt (2) | т | otal Taxable<br>Assessed<br>Value | Perceatage<br>Change<br>From Prior Year | Total<br>Direct<br>Tax Rate | Estimated<br>Actual Taxable<br>Value (3) | Taxable Assessed<br>Value as a<br>Percentage of<br>Taxable Value |
|----------------|-------------|------|--------------------|---|-----------------------------|----|---------------------------------|---|----------------------|---|-------------------------|---|-----------------------------------|------------------