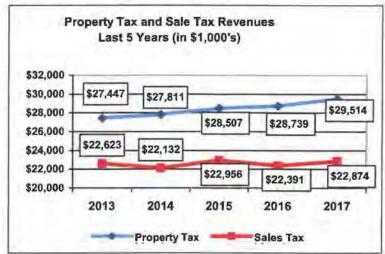

ons to the pension plan by non-employer entities. These "on-behalf" payments totaled \$3,878 for 2017, an increase of \$109.

- ➤ Property taxes totaled \$29,514, an increase of \$775 or 2.7 percent. This increase is due to a rise in the assessed values of the taxable values of property throughout the parish. 2016 was a "reassessment year". Thus, the Sheriff rolled the tax levy forward to take advantage of any increases in the tax assessments. The Sheriff's millage rate was 8.28 mills both on the 2016 tax roll and the 2015 tax roll.
- Property taxes payments in lieu of totaled \$89 for 2017. This is a new revenue stream and relates to three "payment in lieu of tax" agreements entered into by JEDCO (the Parish's economic development arm). Under these agreements, these companies are exempt



from the normal tax rolls for a period of time in exchange for certain investments and job creations thresholds. In exchange, the companies make payments in lieu of taxes during the exempt period.

- Sales taxes, including motor vehicle taxes, totaled \$22,874, an increase of \$483 or 2.2 percent. This increase is a result of the improvements seen in the local economy. General sales and use taxes were up \$460 or 2.3 percent, while motor vehicle taxes were up \$23 or 1.0 percent (which mirrors the national trends seen in auto sales).
- Intergovernmental revenues totaled \$2,917, an increase of \$19 or 0.7 percent from last year, primarily due to an increase of \$51 in state revenue sharing (caused by a 4 percent mandatory cut-back at the state level in the prior year), offset by a decrea