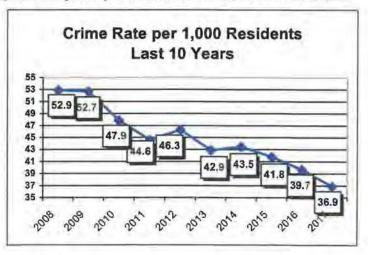

all assessed values of the property (total assessed value of property in the parish (in thousands) increased from \$4,228,000 to \$4,331,000 or 2.4 percent). This increase was realized at the local level

because 2016 was a "reassessment" year and the Sheriff was allowed to "roll-forward" its millage rate to capture the increases noted in the assessed values. The Sheriff rolled his millage rate forward to its maximum allowed 8.28 mills (the same as last year).

#### Overview of Crime Statistics

Crime obviously has a significant impact on the operations of the Sheriff's Office. As you are aware, the results of our efforts can be tracked in many ways. Some of the best indicators of the success of the office are the standard crime statistics published in the FBI Uniform Crime Report (UCR).



In Jefferson Parish, crime has been held in check for most of the past few years. The most telling proof of this is seen in the crime rate per 1,000 residents. As can be seen in the graph, the rate has been decreasing each year since the high seen in the aftermath of Hurricane Katrina. In fact, the current year per-capita rate of 36.9, which is slightly lower than last year, is one of the lowest in decades.

The total number of crimes in Jefferson Parish has also decreased over the last few years (see graph below). For 2017, the number decreased from 13,167 to 12,204 (a decrease of 7.0 percent). Calls for service decreased from 301,449 last year to 278,869 in 2017 (or 8.1 percent less). It appears that the Sheriff's multi-pronged approach to fighting crime is working.

Despite the decrea