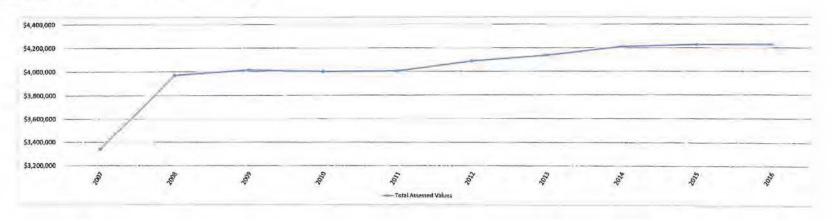

| 0.68                        | 4,037,890                                | 88.94%                                                           |

Source: Jefferson Parish Assessor's Office

From Table 8

 Per the constitution, all land and residential improvements are assessed at 10% of its fair market value and all other property at 15% of its fair market value.

(2) Homestead exemption rate is \$7,500 of assessed value

(3) Includes lax-exempt property. Estimated Actual Taxable Value is calculated by dividing taxable assessed value by the percentages noted in Note (2). Tax rates are per \$1,000 of assessed value.

(R)- Indicates a "reassessment" year

(K)- The tax rolls were reassessed in the aftermeth of Hurricanes Katrina and Rita to allow for storm damage



#### JEFFERSON PARISH SHERIFF Harvey, Louisiana

TABLE 8

# PROPERTY TAX RATES - DIRECT AND OVERLAPPING GOVERNMENTS (PER \$100 OF ASSESSED VALUE) LAST TEN FISCAL YEARS

(UNAUDITED)

|                |             | Direct                                | Overlapping         |                                        |       |       |  |  |
|----------------|-------------|---------------------------------------|---------------------|----------------------------------------|-------|-------|--|--|
| Fiscal<br>Year | Tax<br>Roll | (1)<br>Jefferson<br>Parish<br>Sheriff | Jefferson<br>Parish | Jefferson<br>Parish<br>School<br>Board | Other | Total |  |  |
| 2008           | 2007        | 0.64                                  | 1,33                | 1,78                                   | 0.12