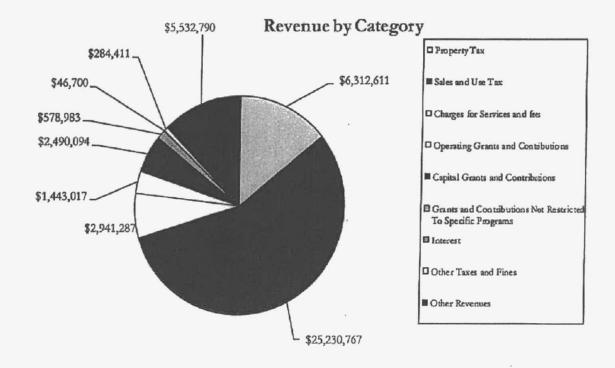

ivities have decreased from \$5,199,288 in 2015 to \$2,490,094 in 2016. Nearly all of this reduction is due to the completion of the remaining CSBG Hurricane Gustav grant projects. Iberville still has a minimal amount of grant funds available on the CSBG grant.
- Capital Outlay expenditures have increased during 2016 because of work beginning on the courthouse HVAC repair project and replacement of nearly all the work vehicle fleet. No debt was issued for these improvements.
- Our total governmental fund revenues increased by \$963,186 from \$43,865,386 in 2015 to \$44,828,572 in 2016. Our total governmental fund expenditures increased by \$1,570,998 from \$41,027,740 in 2015 to \$42,598,738 in 2016. The major reason for the increases were the increase in capital outlay outlined above.





**Business-type** activities

9



# Revenues by Source - Business Type Activities



Business-type activities increased the Iberville Parish Council's Net Position by \$260,398. The total Primary Government Business-type Activity Net Position for 2016 is \$15,332,722.

Financial Analysis of the Government's Funds

10

As noted earlier, the Iberville Parish Council uses fund accounting to ensure and demonstrate compliance with finance-related legal requirements.

#### Governmental funds

The focus of the Iberville Parish Council's governmental funds is to provide information on nearterm inflows, outflows, and balances of spendable resources. Such information is useful in assessing the Iberville Parish Council's financing requirements. In particular, unassigned fund balance may serve as a