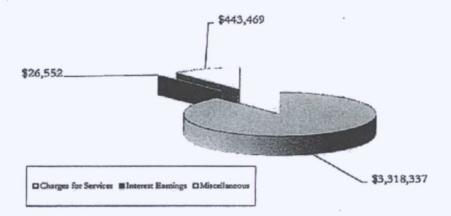

this reduction is due to the completion of the remaining CSBG Hurricane Gustav grant projects. Iberville still has a minimal amount of grant funds available on the CSBG grant.
- Capital Outlay expenditures have increased during 2016 because of work beginning on the courthouse HVAC repair project and replacement of nearly all the work vehicle fleet. No debt was issued for these improvements.
- Our total governmental fund revenues increased by \$963,186 from \$43,865,386 in 2015 to \$44,828,572 in 2016. Our total governmental fund expenditures increased by \$1,570,998 from \$41,027,740 in 2015 to \$42,598,738 in 2016. The major reason for the increases were the increase in capital outlay outlined above.





**Business-type** activities

9



# Revenues by Source - Business Type Activities



Business-type activities increased the Iberville Parish Council's Net Position by \$260,398. The total Primary Government Business-type Activity Net Position for 2016 is \$15,332,722.

Financial Analysis of the Government's Funds

10

As noted earlier, the Iberville Parish Council uses fund accounting to ensure and demonstrate compliance with finance-related legal requirements.

#### Governmental funds

The focus of the Iberville Parish Council's governmental funds is to provide information on nearterm inflows, outflows, and balances of spendable resources. Such information is useful in assessing the Iberville Parish Council's financing requirements. In particular, unassigned fund balance may serve as a useful measure of a government's net resources available for spending at the end of t