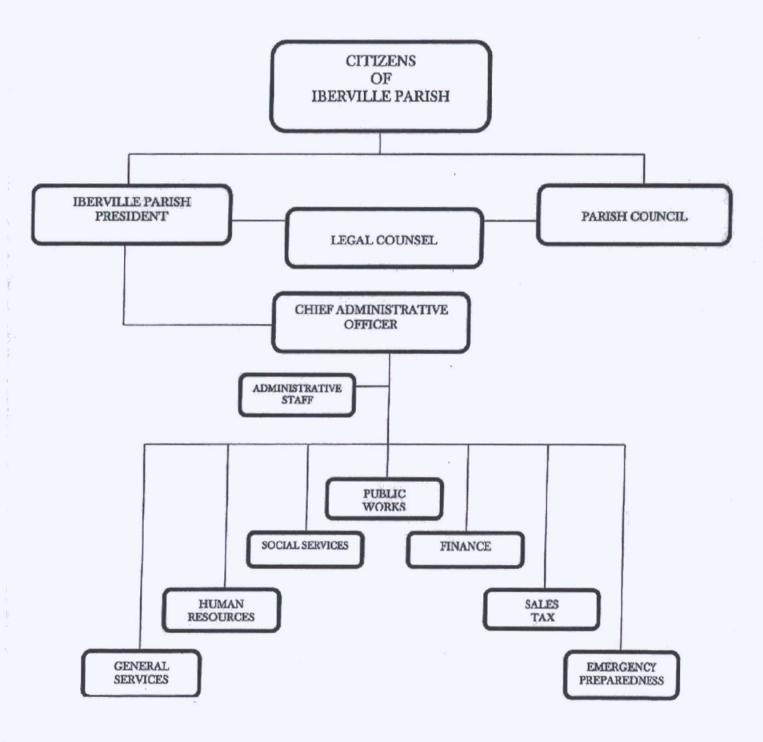

Iberville Parish has operated under a Home-Rule form of government since October 31, 1997. Management is vested with the Iberville Parish President and staff of appointed department heads. The governing council consists of 13 councilmen representing separate districts throughout the parish. The council is responsible, for all matters associated with the legislative branch of government, for enacting ordinances, adopting the annual budget, appointing committees, hiring the council clerk and ratifying all department heads and the parish attorney. The Iberville Parish President is responsible for carrying out the policies and ordinances of the governing council, for overseeing the day-to-day operations of the government and for appointing heads of the various departments. Council members and the Parish President are both elected to four year terms.

# IBERVILLE PARISH COUNCIL ORGANIZATIONAL CHART

vii

There little he

in manhandlers is a state