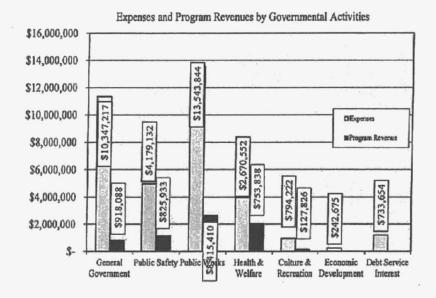

ctivities have decreased from \$5,199,288 in 2015 to \$2,490,094 in 2016. Nearly all of this reduction is due to the completion of the remaining CSBG Hurricane Gustav grant projects. Iberville still has a minimal amount of grant funds available on the CSBG grant.
- Capital Outlay expenditures have increased during 2016 because of work beginning on the courthouse HVAC repair project and replacement of nearly all the work vehicle fleet. No debt was issued for these improvements.
- Our total governmental fund revenues increased by \$963,186 from \$43,865,386 in 2015 to \$44,828,572 in 2016. Our total governmental fund expenditures increased by \$1,570,998 from \$41,027,740 in 2015 to \$42,598,738 in 2016. The major reason for the increases were the increase in capital outlay outlined above.





**Business-type** activities

9



# Revenues by Source - Business Type Activities



Business-type activities increased the Iberville Parish Council's Net Position by \$260,398. The total Primary Government Business-type Activity Net Position for 2016 is \$15,332,722.

Financial Analysis of the Government's Funds

10

As noted earlier, the Iberville Parish Council uses fund accounting to ensure and demonstrate compliance with finance-related legal requirements.

#### Governmental funds

The focus of the Iberville Parish Council's governmental funds is to provide information on nearterm inflows, outflows, and balances of spendable resources. Such information is useful in assessing the Iberville Parish Council's financing requirements. In particular, unassigned fund balance may serve as