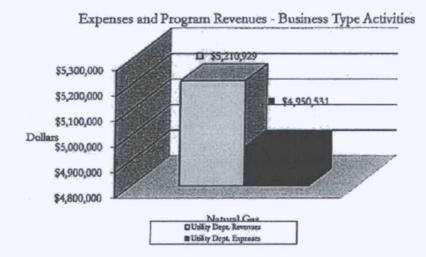

,288 in 2015 to \$2,490,094 in 2016. Nearly all of this reduction is due to the completion of the remaining CSBG Hurricane Gustav grant projects. Iberville still has a minimal amount of grant funds available on the CSBG grant.
- Capital Outlay expenditures have increased during 2016 because of work beginning on the courthouse HVAC repair project and replacement of nearly all the work vehicle fleet. No debt was issued for these improvements.
- Our total governmental fund revenues increased by \$963,186 from \$43,865,386 in 2015 to \$44,828,572 in 2016. Our total governmental fund expenditures increased by \$1,570,998 from \$41,027,740 in 2015 to \$42,598,738 in 2016. The major reason for the increases were the increase in capital outlay outlined above.





**Business-type** activities

9



# Revenues by Source - Business Type Activities



Business-type activities increased the Iberville Parish Council's Net Position by \$260,398. The total Primary Government Business-type Activity Net Position for 2016 is \$15,332,722.

Financial Analysis of the Government's Funds

10

As noted earlier, the Iberville Parish Council uses fund accounting to ensure and demonstrate compliance with finance-related legal requirements.

#### Governmental funds

The focus of the Iberville Parish Council's governmental funds is to provide information on nearterm inflows, outflows, and balances of spendable resources. Such information is useful in assessing the Iberville Parish Council's financing requirements. In particular, unassigned fund balance may serve as a useful measure of a government's n